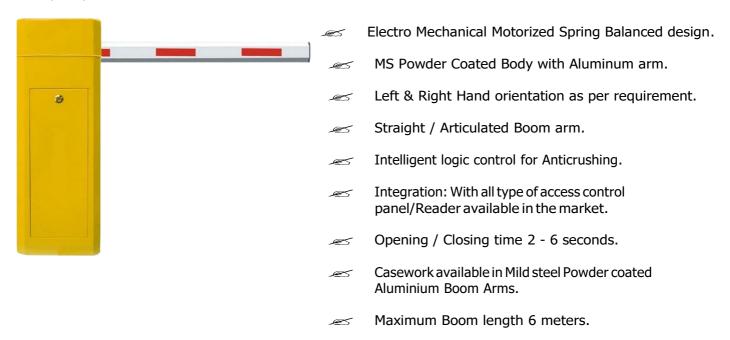

## ParkOn - Standard

Autiomatic Vehicle Boom Barriers are designed with a Mild Steel Powder Coated chassis & Aluminum arms. All the electronics parts are enclosed inside the barrier chassis which is weatherproof and intended for outdoor use. Using high-performance DC servomotor, makes the barriers operations stable, fast and reliable and thus it gets a long life. It has an embedded core logic control system, & can be operated from various peripheral devices such as RFID Readers, Access Panels, Remote, Push Buttons etc. The barrier is designed for high frequency uses.

| Technical Specification |                            |                        |                                      |
|-------------------------|----------------------------|------------------------|--------------------------------------|
| Power:                  | 230 VAC Single phase @50Hz | Dimension of Case work | 905 X 330 X 280 MM approx.           |
| Current                 | 0.5 A Typical              | Max Arm Length         | 6 m                                  |
| Power Consumption       | Approx 120W                | Material of case work  | MS Powder coated                     |
| Duty Cycle              | 4000/day                   | Material of Arm        | Aluminum                             |
| Lamp                    | Flash Lamp                 | Motor Drive            | DC Servo Motor Drive                 |
| Weight                  | 70 KG per Box              | Internal components    | Protected, weatherproof casing       |
| Standard color          | Yellow/Grey/Orange         | Integration            | Push Button, Remote, Readers         |
| Application             | Outdoor                    | Installation           | Anchor Bolt on plain foundation      |
| Temperature             | 5 to 55 degree C           | Mechanism              | Motor + Spring Balancing             |
| Humidity                | 90% Non-condensing         | Intelligence           | Built-in logic control, Anticrushing |
| Open/Close Time         | 2 - 6 seconds              |                        |                                      |