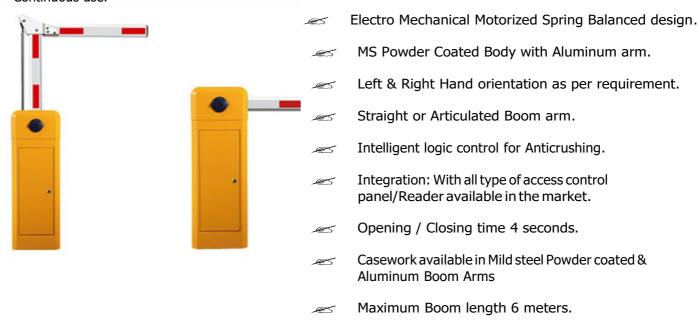

## ParkOn - Regular

Autiomatic Vehicle Boom Barriers are designed with a Mild Steel Powder Coated chassis & Aluminum arms. All the electronics parts are enclosed inside the barrier chassis which is weatherproof and intended for outdoor use. Using high-performance AC heavy duty motor, makes the barriers stable and reliable and thus it gets a long life. It has an embedded core logic control system, & can be operated from various peripheral devices such as RFID Readers, Access Panels, Remote, Push Buttons etc. The barrier is designed for Intensive & Continuous use.

| Technica | <br> |  |
|----------|------|--|
|          |      |  |
|          |      |  |

Power: 230 VAC Single phase @50Hz Dimension of Case work 1150 X 640 X 1025 MM approx.

 Current
 0.5 A Typical
 Max Arm Length
 6 m

 Power Consumption
 Approx 120W
 Material of case work
 MS Powder coated

 Duty Cycle
 1000/day
 Material of Arm
 Aluminum

Duty Cycle 1000/day Material of Arm Aluminum

Lamp Flash Lamp Motor Drive AC Motor Drive, Heavy duty

Weight 70 KG per Box Internal components Protected, weatherproof case

Weight70 KG per BoxInternal componentsProtected, weatherproof casingStandard colorYellow/Grey/OrangeIntegrationPush Button, Remote, ReadersApplicationOutdoorInstallationAnchor Bolt on plain foundationTemperature5 to 55 degree CMechanismMotor + Spring Balancing

Humidity 90% Non-condensing Intelligence Built-in logic control, Anticrushing