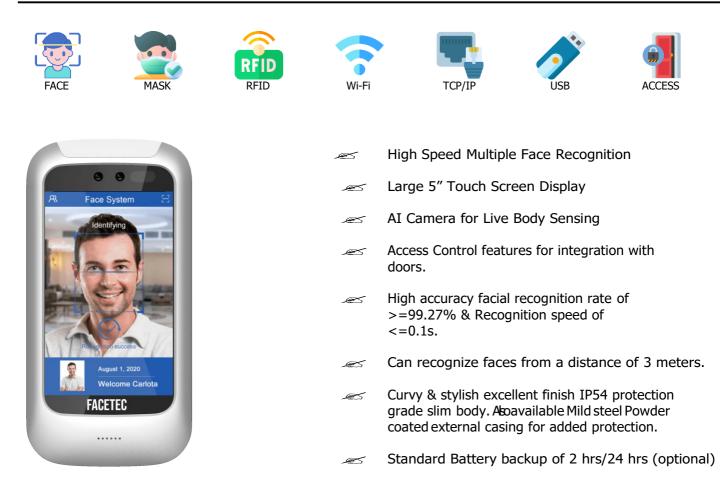

## Walkthrough Biometric FaceTec – Pro

| Technical Specification     |                                       | Communication          | Wi-Fi / TCP/IP / USB |
|-----------------------------|---------------------------------------|------------------------|----------------------|
| Power                       | 12 VDC, 2A                            | Face Capacity          | 6,000.               |
| Operating Temp              | $10^{\circ}C \sim 50^{\circ}C$        | Card Capacity          | 6,000.               |
| Working Humidity            | 10%-90%RH                             | Log Capacity           | 1,00,000.            |
| Dimension                   | 185x94x22 mm                          | OS                     | Linux                |
|                             |                                       | Processor              | Dual Core ARM        |
|                             |                                       |                        | Cortex A7 @900MHz    |
| Weigand o/p                 | Yes                                   | FAR                    | 0.0001%              |
| Relay o/p                   | Yes                                   | FRR                    | 0.1%                 |
| Exit Reader                 | Weigand, Push Switch                  | Card Reader            | 125 KHz / 13.56 MHz  |
|                             |                                       |                        | (Optional)           |
| Display                     | 5" 854x480p Touch Screen              |                        |                      |
| Camera<br>Voice Instruction | WDR AI camera for low light detection | Authentication<br>Mode | Face, Card           |