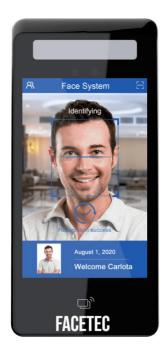

## Walkthrough Biometric FaceTec – Ultimate

Speedy Walkthrough Multiple Face Recognition

Large 5" Touch Screen Display

Dual AI Camera for Live Body Sensing

Access Control features for integration with doors.

High accuracy facial recognition rate of >=99.27% & Recognition speed of <=0.1s.

Can recognize faces from a distance of 3 meters.

Strong & sturdy IP54 metallic body. Assoavailable Mild steel Powder coated external casing for added protection.