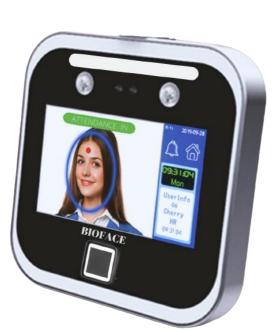

## **MultiBiometric BioFace – Pro**

Speedy Recognition avoids long queue

4" Touch Screen Display

Dual Wide Angle Camera for Live Body Sensing

WDR camera for low light imaging

Access Control features for integration with doors.

High accuracy facial recognition rate of >=99.27% & Recognition speed of

Can recognize faces from a distance of 4feet.

Strong & sturdy dustproof & splashproof metallic body. Asoavailable Mild steel Powder coated external casing for added protection.

## **Technical Specification**

12 VDC, 2A Operating Temp 0°C ~ 50°C Working Humidity 10%-90%RH Dimension 138x138x28 mm

Weigand In & Out Relay o/p Yes

Exit Reader Weigand, Push Switch

4" 800x480p Touch Screen Display 2Mp Binocular WDR camera Camera